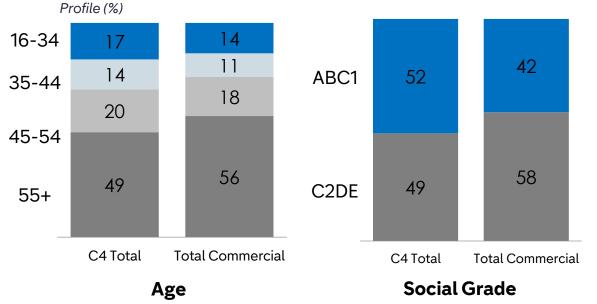

## Channel 4 skews young and upmarket

## 40.2 MILLION TOTAL MONTHLY REACH (Adults 16+ 3 min cont. viewing)

78.4% ABC1 ADULTS MONTHLY REACH

The youngest channel of the five PSBs

Source: BARB/TechEdge, January – December 2019, Base = 16+