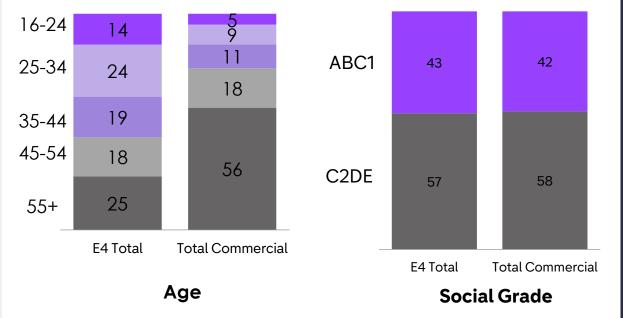

## **E4**

E4 is the entertainment destination for a cutting edge young audience. Its eccentric and witty persona and strong branding make it a massive talking point

E4 Rick and Morty was the channel's top performing series of the year in 2019 for 16-34s averaging an impressive 558k/20.66% 16-34s.

Hollyoaks had it's best year ever for 16-34 share on E4 in 2019, averaging a huge 21.55% across the year, up +20% compared to 2019 with young share seeing growth in every single month of the year.





Source: BARB/TechEdge, January – December 2019, Base = 16+

**40%** ADULTS 16-34 MONTHLY REACH (5.7M)

**38%** ABC116-34s MONTHLY REACH (5.4M)

**22%** ADULTS 16-34 WEEKLY REACH (3.1M)