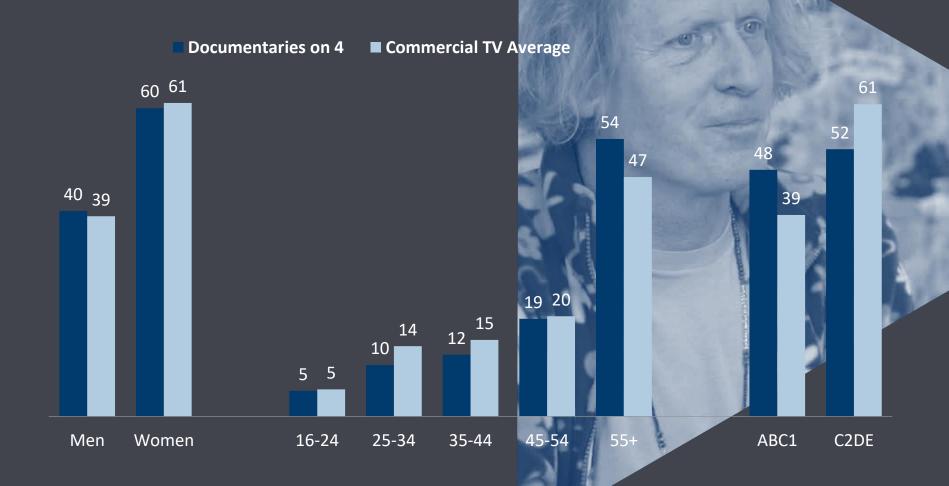

# Delivering an upmarket audience...

A C4 Flagship Sponsorship

280 hours of gripping, inspiring and mesmerising new Documentary content

Reaching an incredible 86% of ABC1ads and 44 million adults

2021 Package Summary