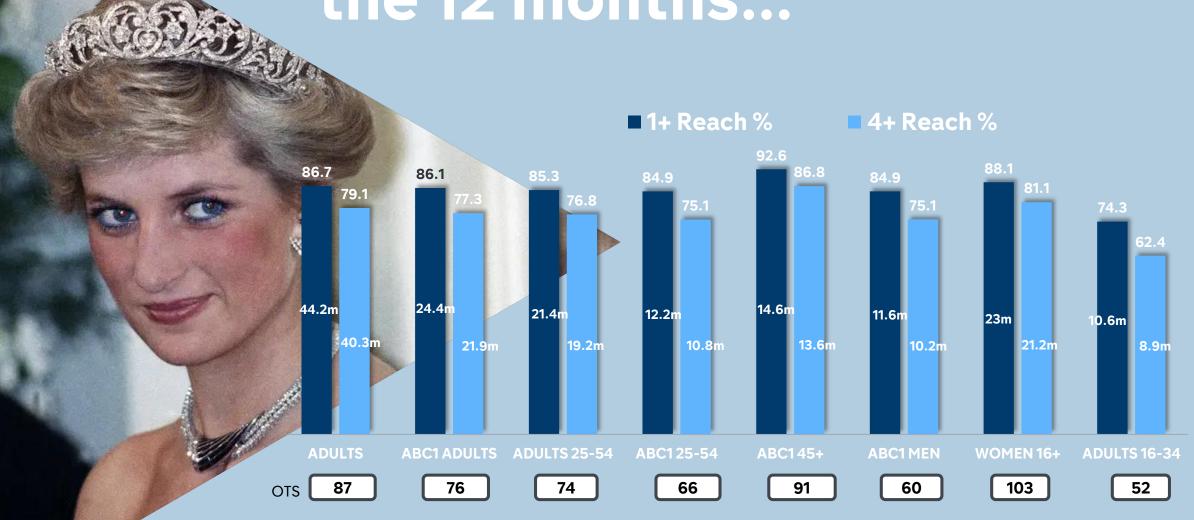

# Huge predicted reach across the 12 months...

# Delivering an upmarket audience...

A C4 Flagship Sponsorship

280 hours of gripping, inspiring and mesmerising new Documentary content

Reaching an incredible 86% of ABC1ads and 44 million adults

2021 Package Summary