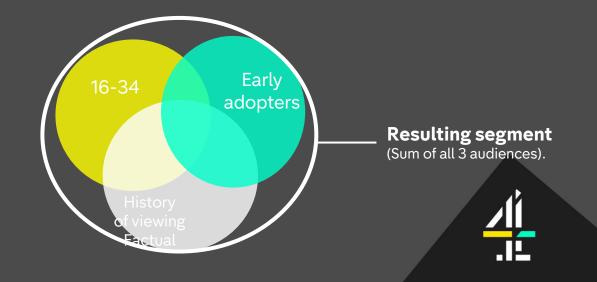

## OR

Resulting segment consists of sum of Users/delivery, that are required to qualify against at least one criteria only.

I.e. reaching users that are 16-34 OR Early Adopters OR have History of viewing Factual content.

These segments can be used to build more scale.