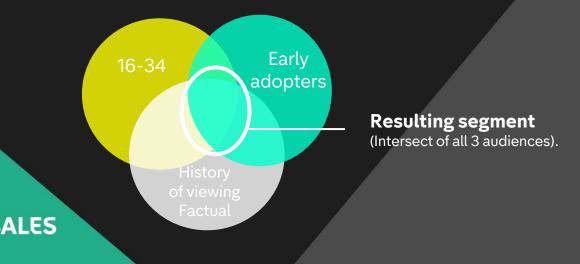

## AND

Resulting segment consists of Users/delivery that qualifies against all criteria matched, simultaneously.

I.e. reaching users that are 16-34 that are also (AND) Early Adopters AND also have history of viewing Factual.

These segments are very niche and precise.