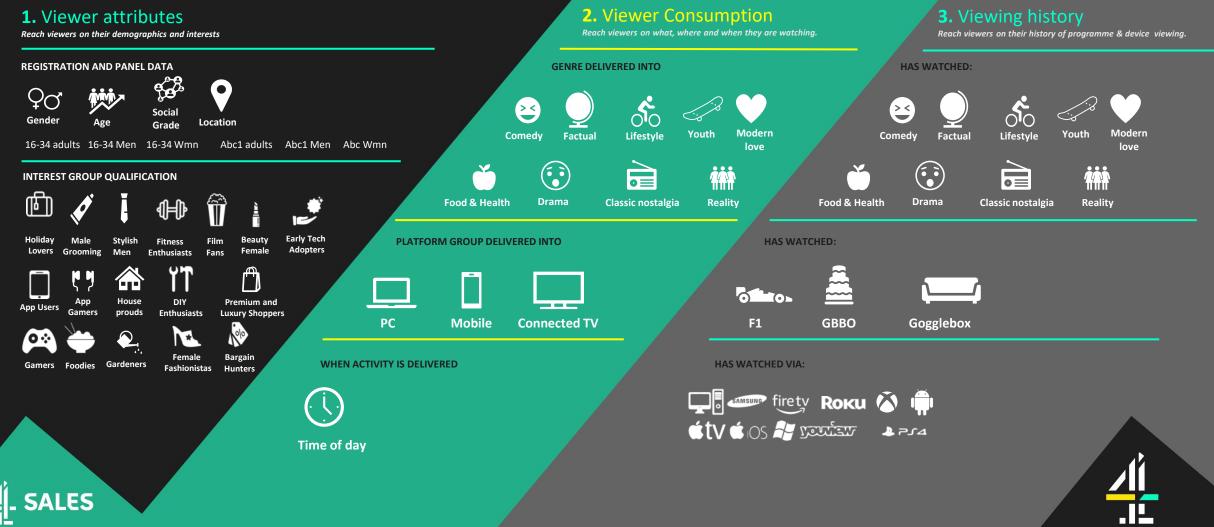

## BESPOKE

## **THE RULES**

Bespoke segments are built using two methodologies. Attributes can be combined on an AND or OR basis.