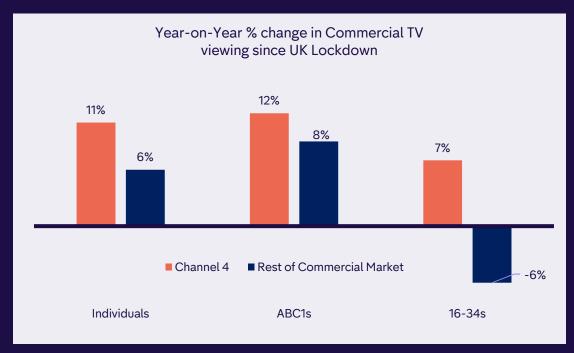

Weeks 1-5 of Taskmaster have consolidated at 2.637 million (11.66%). A 30.33% 1634 Share is the biggest for a new 9pm title since Leaving Neverland in March 2019!

These shows have been instrumental in Channel 4 outperforming the rest of the commercial market for young's.