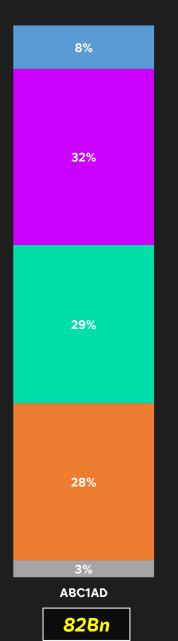

## PERCENTAGE OF VIEWER MINUTES VISITING BROADCASTERS VIA BVoD'S YTD COMMERCIAL BVoD'S

ARC1AD's