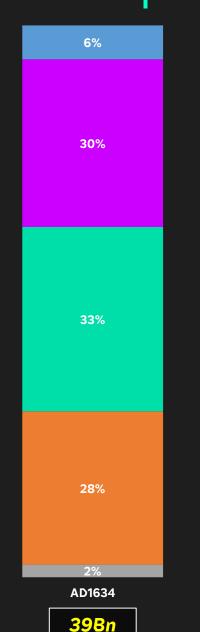

## PERCENTAGE OF VIEWER MINUTES VISITING BROADCASTERS VIA BVoD'S YTD COMMERCIAL BVoD'S