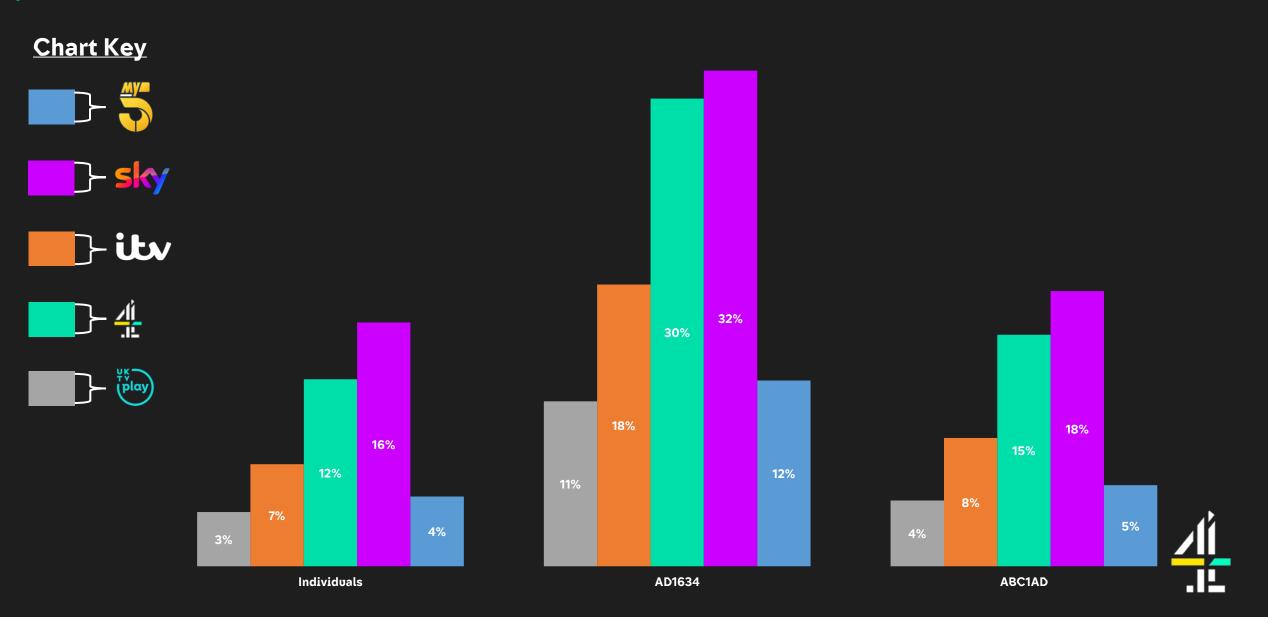

on All 4

#### **INVESTING IN 1624/34'S**

- MAFS Franchise
   continues to grow with
   this years Australian and
   UK versions having their
   biggest ever series
- Made in Chelsea S23 is the shows best performing series on All 4

#### SUSTAINABLE SCHEDULE

- **BAKE OFF** has returned for its 6<sup>th</sup> series and up +4% YoY whilst also being the shows second biggest series on All 4
- **TASKMASTER S14** is on track to be the shows biggest on the platform

#### **VOD LANDSCAPE**

- ALL 4 has delivered more 1634 Viewer
   Minutes than any other Commercial BVoD YTD
- 5 of the biggest shows across all Commercial BVoD's have come from All 4

## SHARE OF VIEWER MINUTES YTD | COMMERCIAL BVoD'S









## PERCENTAGE OF VIEWER MINUTES VISITING BROADCASTERS VIA BVoD'S YTD COMMERCIAL BVoD'S



## TOP 10 PROGRAMMES YTD COMMERCIAL BVoD'S

| maividuais               |            |       |  |
|--------------------------|------------|-------|--|
| SERIES                   | PLATFORM   | VIEWS |  |
| Love Island              | ITV Hub    | 125M  |  |
| Peppa Pig                | My5        | 88M   |  |
| Emmerdale                | ITV Hub    | 58M   |  |
| <b>Coronation Street</b> | ITV Hub    | 56M   |  |
| MAFS Australia           | All 4      | 45M   |  |
| Premier League           | Sky/Now TV | 38M   |  |
| MAFS UK                  | All 4      | 37M   |  |
| Taskmaster               | All 4      | 31M   |  |
| Derry Girls              | All 4      | 28M   |  |
| Hollyoaks                | All 4      | 26M   |  |

Individuals

| AD1634's                 |            |       |