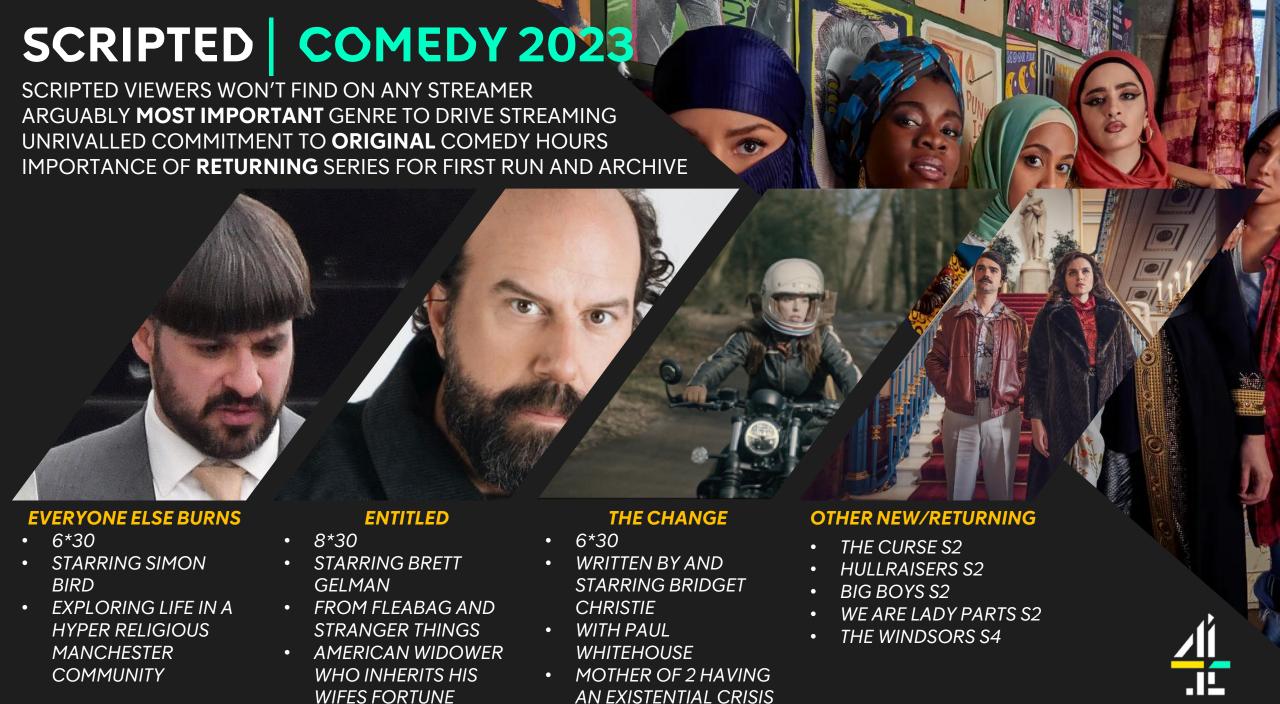

#### **SCRIPTED**

- SCREW is the second biggest Drama and Instant Boxset ever beaten only by It's a Sin
- DERRY GIRLS is the second biggest C4 comedy on All 4

## SCRIPTED DRAMA 2023

SCRIPTED VIEWERS WON'T FIND ON ANY STREAMER
COMMISSIONED SPECIFICALLY TO **STREAM** AND **BOXSETTED**DISTINCTIVE, BOLD, DISRUPTIVE, **YOUNG**IMPORTANCE OF **RETURNING** TITLES TO DRIVE ARCHIVE
BLEND OF **PRESTIGE** AND **BROAD** APPEAL

#### **BEFORE WE DIE 52**

- RETURNING SERIES
- CRIME DRAMA
- 5\*60 STRIPPED
- AND BOXSETTED
- STARRING LESLEY SHARP
- BASED ON A WP
   FORMAT

#### THE LIGHT IN THE HALL

- 6\*60 BROAD
- PSYCHOLOGICAL THRILLER
- STARRING JO SCANLAN, ALEX ROACH AND IWAN RHEON

#### **GET MILLIE BLACK**

- 6\*60 PRESTIGE
- HBO CO-PRO
- VIVID, UNFLINCHING, GRIPPING, CRIME NOIR
- SET IN LONDON AND JAMAICA

#### **OTHER NEW/RETURNING**

- DANCE SCHOOL 8\*30 (1624)
- QUEENIE 8\*30 (1634)
- MOG'S CHRISTMAS (TBC)
- SCREW S2 6\*60 (BROAD)
- I AM...S3 2\*60 (PRESTIGE)
- FARGO S5