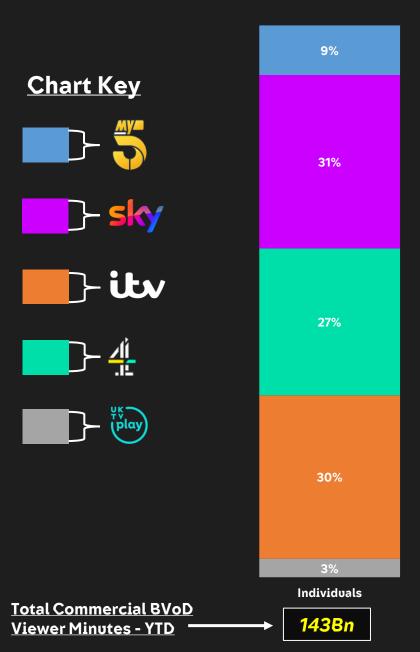

and Instant Boxset ever beaten only by It's a Sin
- DERRY GIRLS is the second biggest C4 comedy on All 4

#### **INVESTING IN 1624/34'S**

- MAFS Franchise
   continues to grow with
   this years Australian and
   UK versions having their
   biggest ever series
- Made in Chelsea S23 is the shows best performing series on All 4

#### SUSTAINABLE SCHEDULE

- **BAKE OFF** has returned for its 6<sup>th</sup> series and up +4% YoY whilst also being the shows second biggest series on All 4
- **TASKMASTER S14** is on track to be the shows biggest on the platform

#### **VOD LANDSCAPE**

- ALL 4 has delivered more 1634 Viewer
   Minutes than any other Commercial BVoD YTD
- 5 of the biggest shows across all Commercial BVoD's have come from All 4

## SHARE OF VIEWER MINUTES YTD | COMMERCIAL BVoD'S









## PERCENTAGE OF VIEWER MINUTES VISITING BROADCASTERS VIA BVoD'S YTD COMMERCIAL BVoD'S



## TOP 10 PROGRAMMES YTD COMMERCIAL BVoD'S

| maividuais               |            |       |  |
|--------------------------|------------|-------|--|
| SERIES                   | PLATFORM   | VIEWS |  |
| Love Island              | ITV Hub    | 125M  |  |
| Peppa Pig                | My5        | 88M   |  |
| Emmerdale                | ITV Hub    | 58M   |  |
| <b>Coronation Street</b> | ITV Hub    | 56M   |  |
| MAFS Australia           | All 4      | 45M   |  |
| Premier League           | Sky/Now TV | 38M   |  |
| MAFS UK                  | All 4      | 37M   |  |
| Taskmaster               | All 4      | 31M   |  |
| Derry Girls              | All 4      | 28M   |  |
| Hollyoaks