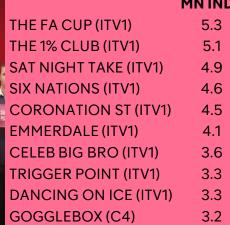

#### MN

MR BATES V POST **VERA** TRIGGER POINT SAT NIGHT TAKEAWAY AFTER THE FLOOD THE MASKED SINGER THE FA CUP THE 1% CLUB **CORONATION STREET BREATHTAKING** 