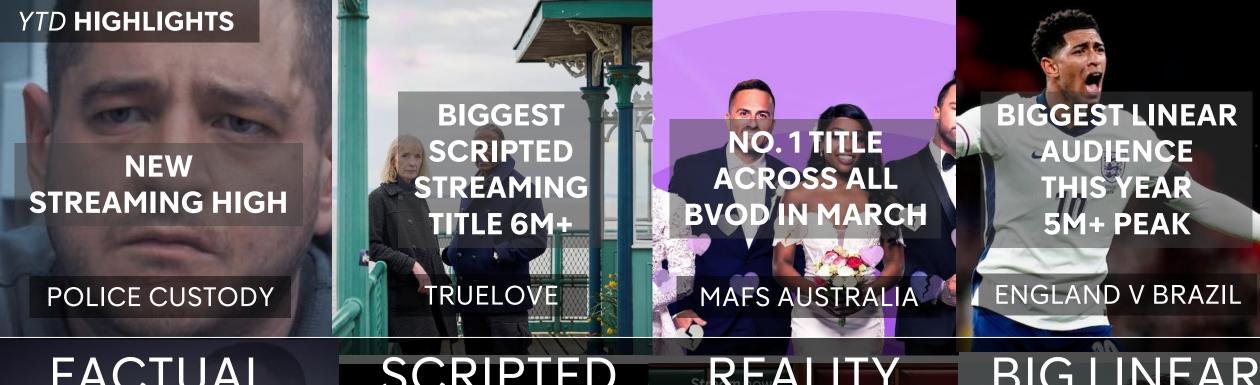

### FACTUAL

**EVENT FACTUAL DRIVING** LINEAR/STREAMING

THE PUSH

### SCRIPTED

REALITY

**BIG LINEAR** 

**BIGGEST FILM** PREMIERE FOR **OVER 3 YEARS** 

TOP GUN: MAVERICK