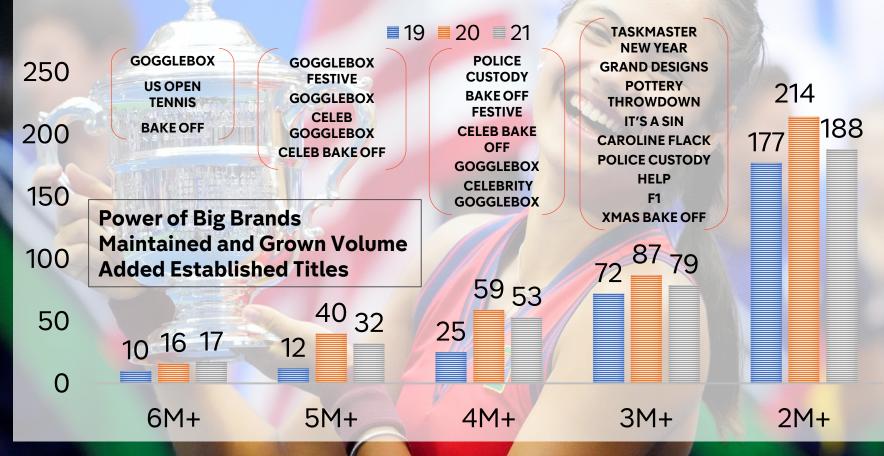

# **Top Linear Performers**

CHANNEL 4 TOP 10 TITLES
BAKE OFF
GOGGLEBOX
US OPEN TENNIS FINAL
CELEB BAKE OFF
CELEB GOGGLEBOX
POLICE CUSTODY
GRAND DESIGNS
POTTERY THROWDOWN
IT'S A SIN
F1 SEASON FINALE

- MAFS UK AVG. 1.9M / PEAK OF 2.2M
- MAFS AUSTRALIA ALL 4 NO.1
- 36 OF THE 41 EPS IN S6 OVER 1M
- RICK & MORTY AVG 20% 1634 SHARE

E4
MAFS UK
MAFS AUSTRALIA
TEEN FIRST DATES
HOLLYOAKS
CGD: THE MANSION
YOUNG SHELDON

MORE4
MATT BAKER
DARCEY BUSSELL
GREAT BRITISH DIG
YORKSHIRE DALES
THE GOOD FIGHT
CORONER

- BIGGEST EVER BAKE OFF FINAL FOR 1634 SHARE
- BAKE OFF BIGGEST SERIES ACROSS ALL COMMERCIAL CHANNELS FOR 1634'S AND ABC1'S
- BIGGEST EVER GOGGLEBOX EPISODE AND SERIES (17)
- BIGGEST EVER POLICE CUSTODY
- TASKMASTER/BAKE OFF PROF/SAS/CIRCLE
- ALL DELIVERED BIGGEST EVER SHARE
- ALL 10 EPS OF POTTERY OVER 3M
- BIGGEST GRAND DESIGNS FOR 12 YEARS!

### C4 highest rating **new** titles:

US Open Tennis, Pottery Throwdown, Caroline Flack, Help, It's a Sin, Davina: Menopause, Remarkable Renovations, Undercover Police, Miriam & Alan, Extraordinary Escapes, Glamping with Jonny Vegas

#### **C4 CONSOLIDATED EPS**

BAKE OFF (10) 9,342 BAKE OFF (1) 9.260 BAKE OFF (9) 9,124 BAKE OFF (6) 8,889 8.800 BAKE OFF (8) BAKE OFF (7) 8.791 BAKE OFF (2) 8,683 BAKE OFF (5) 8,449 8,352 BAKE OFF (3) 8.257 BAKE OFF (4) **GOGGLEBOX** 6.597 **GOGGLEBOX** 6.271 **GOGGLEBOX** 6.246 **GOGGLEBOX** 6.231 6.194 **GOGGLEBOX GOGGLEBOX** 6.148 **US OPEN TENNIS 6,013 GOGGLEBOX GOGGLEBOX** 5,862 **GOGGLEBOX** 5.829

### C4 SERIES AVG.

**BAKE OFF US OPEN TENNIS** 6.013 **GOGGLEBOX CELEB BAKE OFF** 5.334 4,743 **CELEB GOGGLE BAKE OFF: FEST** 4.006 **BAKE OFF: XMAS** 3,672 POTTERY THROW 3,233 POLICE CUSTODY 3,219 CAROLINE FLACK 3,105 **HELP** 3.048 SNOWBABY 2,776 **BIG FAT QUIZ** 2.763 **HOME ALONE** 2,643 GRAND DESIGNS 2.625 **GREATEST SHOW** 2,481 **TASKMASTER** 2,326 **CHATEAU** 2.291 2,291 IT'S A SIN **EQUALIZER 2** 2,246