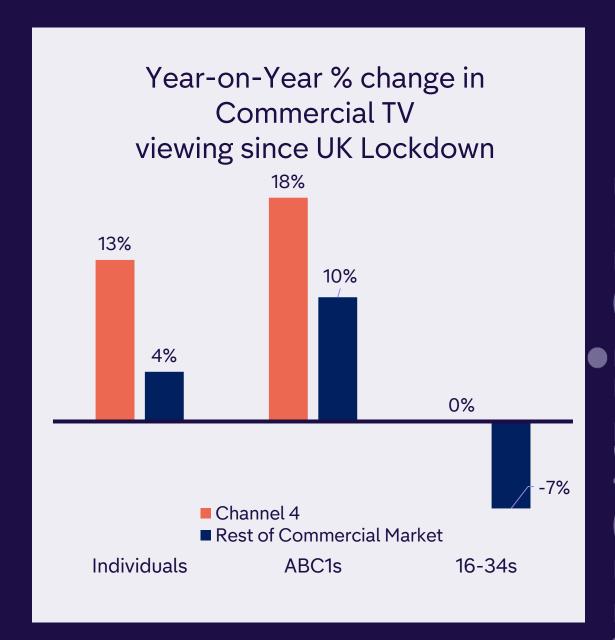

# The Great Celebrity Bake Off for SU2C

• Celeb Bake Off week 5 aired last Tuesday at 8pm with 3.183m (16%). Up 1% week-on-week. Winning the slot for both Volume and Share across Individuals, ABC1's and 1634's