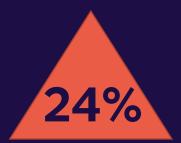

### Up 24%

All4 continues to experience huge viewing growth – with total views last week up 24% versus the same week in 2019