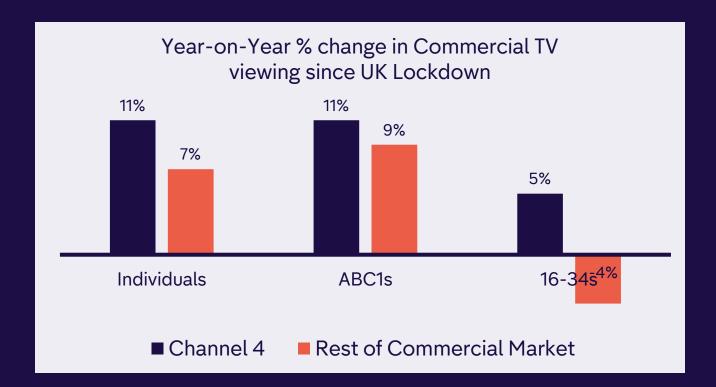

Channel 4's share of young viewers has seen a year-on year increase of 5% whereas the rest of the commercial market has seen a down turn of -4%. Currently this position is being reinforced by 3 programmes: