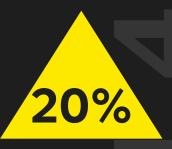

#### Up 20%

Across 2020 to date, we have seen a 20% yearon-year increase in views