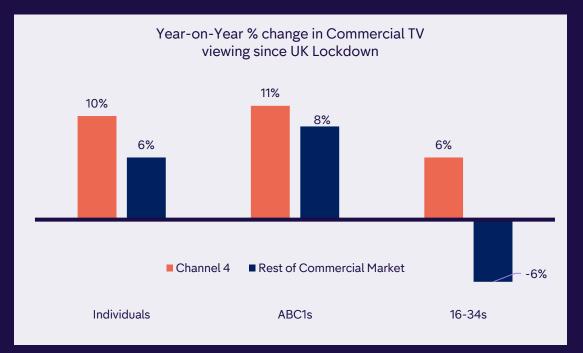

These programmes are key drivers in Channel 4 outperforming the rest of the commercial market for young audiences.