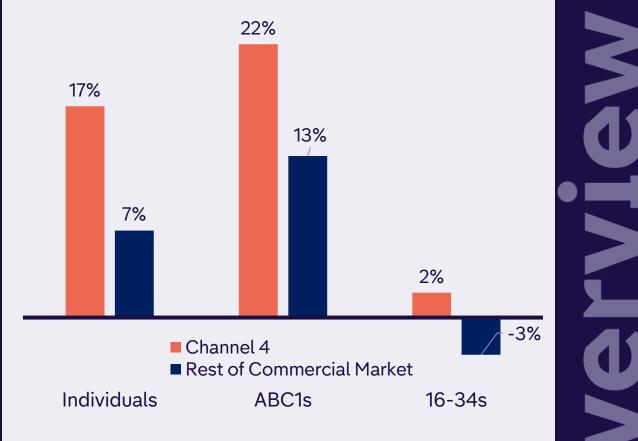

# Viewing Report Thursday 1st April 2021

Welcome to our latest viewing update, where we continue to share performance highlights from across our linear and digital portfolio. If you need any specific information or guidance, please do contact your usual 4Sales representative, or alternatively contact <u>4Sales@Channel4.co.uk</u>.

## Year-on-Year % change in Commercial TV viewing since UK Lockdown



5ALES

## All 4 Performance Highlights

### Week 22.03.21 - 28.03.21

- Married at First Sight Australia continues to draw the most views in the week with an expected week-on-week drop since ending 1<sup>st</sup> March
- Views are up 42% vs week 13 of 2020 where Friday Night Dinner topped the charts
- *Married at First Sight Australia* All 4's top show year-to-date, makes up 17% of total views to date. The show is 31% bigger than our most watched title of 2020 (*Friday Night Dinner*)
- The Circle, our top First Run and S'cast title, up 7% week-on-week. Up 7% S2 (0-2day 16ep ave)
- Gogglebox S17 flat week-on-week. Up 43% on S16 (0-2 days, 5ep ave)
- Taskmaster up 12% week-on-week flat vs S10 of 2020 (0-2 day 2ep ave)
- Below Deck has consistent week-on-week growth, up +9% week-on-week wit