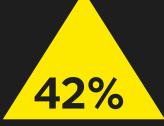

### Week 22.03.21 - 28.03.21

- Married at First Sight Australia continues to draw the most views in the week with an expected week-on-week drop since ending 1<sup>st</sup> March
- Views are up 42% vs week 13 of 2020 where Friday Night Dinner topped the charts
- *Married at First Sight Australia* All 4's top show year-to-date, makes up 17% of total views to date. The show is 31% bigger than our most watched title of 2020 (*Friday Night Dinner*)
- The Circle, our top First Run and S'cast title, up 7% week-on-week. Up 7% S2 (0-2day 16ep ave)
- Gogglebox S17 flat week-on-week. Up 43% on S16 (0-2 days, 5ep ave)
- Taskmaster up 12% week-on-week flat vs S10 of 2020 (0-2 day 2ep ave)
- Below Deck has consistent week-on-week growth, up +9% week-on-week with S2 up 8% on S1
- 24 hours in Police Custody, the 3rdbiggest episode for the brand (0-5days)

### Up 42%

SALES

All 4 continues to experience huge viewing growth – with total views last week up 42% versus the same week in 2020 90%