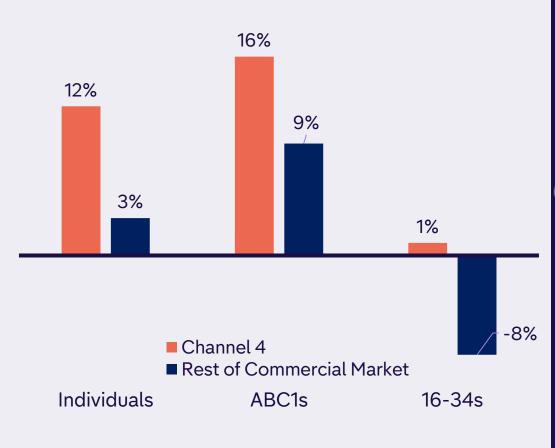

### Year-on-Year % change in Commercial TV viewing since UK Lockdown

ALES

For more updates sign up to our newsletter: 4sales.com/register

MA