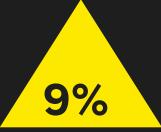

#### Up 9%

SALES

All 4 continues to experience huge viewing growth – with total views last week up 9% versus the same week in 2020