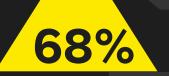

#### Up 68%

Across 2021 to date, we have seen a 68%\* yearon-year increase in views

\*Owned & Operated and Sky up to most recent data load 11/04/21