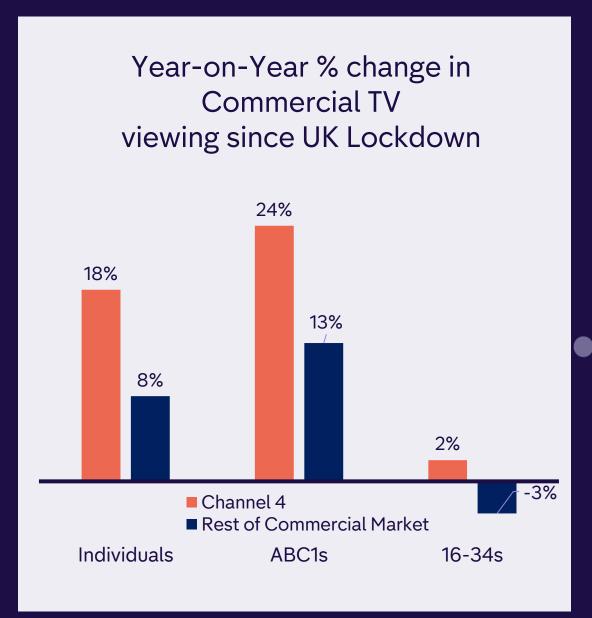

## **Up 74%**

All 4 continues to experience huge viewing growth – with total views last week up 81% versus the same week in 2020 94%