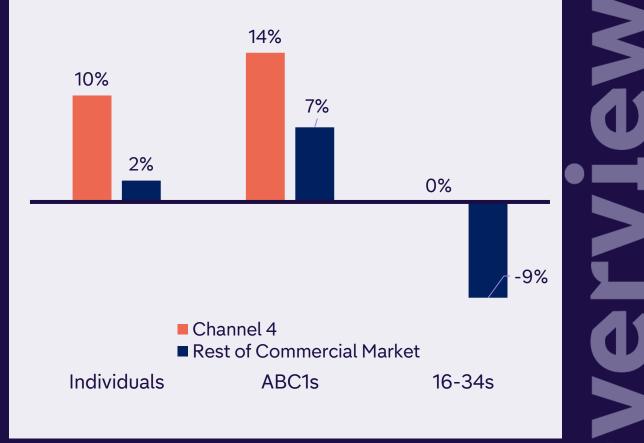

### Year-on-Year % change in Commercial TV viewing since UK Lockdown

ALES

For more updates sign up to our newsletter: 4sales.com/register