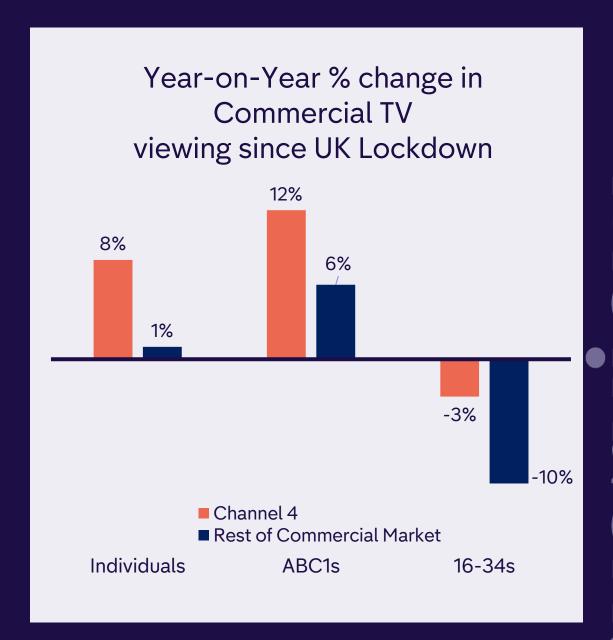

# Week 26.04.21 - 02.05.21

- Views are down -11% week-on-week, expected decline as Ackley Bridge launched the previous week with all eps available
- Ackley Bridge, S1 & 2 were available on Netflix through Q1, pushing Archive views of S3 up. S4 biggest launch ep up +29% on previous high of S1. S4 up +21% on S3 (0-7days)
- Gogglebox S17, up +22% on S16 (0-3 days, 9ep ave). Remains on course to be our best season ever and the 7th consecutive season on season growth (0-30days)!
- Made In Chelsea S21, up +4% vs S20. S21 launched on Mon 29<sup>th</sup> with the biggest launch ep since S13 of 2017 (0-7 days)
- Taskmaster S11 consistent vs S10
- Naked Attraction, S7 up 46% vs S6 of 2019 (0-6 days 9 ep ave)