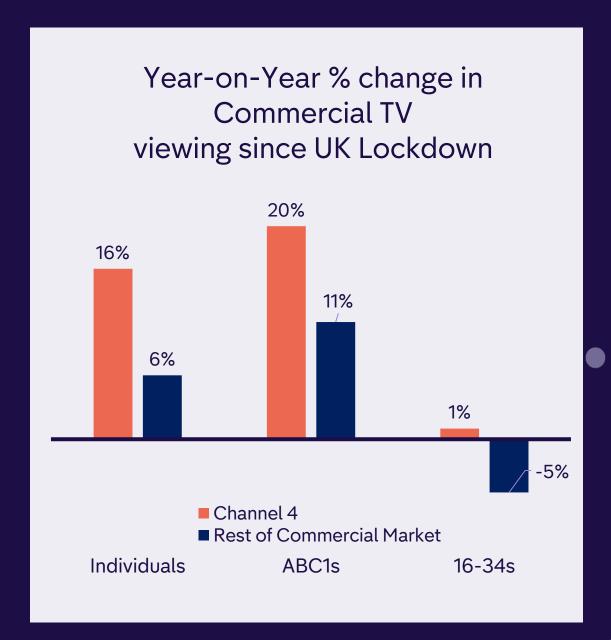

# Viewing Report Thursday 8th April 2021

Welcome to our latest viewing update, where we continue to share performance highlights from across our linear and digital portfolio. If you need any specific information or guidance, please do contact your usual 4Sales representative, or alternatively contact 4Sales@Channel4.co.uk.





## All 4 Performance Highlights



#### Week 29.03.21 - 04.04.21

- Views are up 20% vs week 14 of 2020 where Friday Night Dinner began to reach it's all time high
- *The Circle*, our top First Run and Simulcast title. Up +4% vs S2 (0-2day 21ep average), boosting s'cast to 129% up vs same week last year
- **Gogglebox** S17, up 38% on S16 (0-2 days, 6ep average). Remains on course to be our best season ever and the 7th consecutive season on season growth (0-30days)!
- Celebrity Bake Off for SU2C S4, up 28% vs S3 (0-2 days 4ep average), up 18% week-on-week
- Taskmaster flat week-on-week, and drawing level with S10 of 2020 (0-2 day 2ep average)
- Below Deck S3, began on 31st March, remains on par with previous season
- Made In Chelsea S21, launched on Mon 29th with the biggest launch ep s